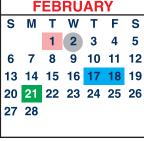

## STUDENT NON-ATTENDANCE DATES

| August 2    | Heritage Day                                       | Dec 20 - 31       | Christmas Break                                    |
|-------------|----------------------------------------------------|-------------------|----------------------------------------------------|
| August 26   | Self Directed Teacher Day                          | January 31        | Self Directed Teacher Day                          |
| August 27   | BTPS Learning Day                                  | February 1        | School Based PL                                    |
| August 30   | Self Directed Teacher Day                          | February 17 & 18  | ATA Teachers' Convention                           |
| August 31   | School Based PL                                    | February 21       | Family Day                                         |
| September 6 | Labour Day                                         | March 4           | BTPS Learning Day                                  |
| October 8   | Celebration Day                                    | April 15          | Good Friday                                        |
| October 11  | Thanksgiving Day                                   | April 18 - 22     | Easter Break                                       |
| October 22  | School Based PL & Support Staff PL                 | May 6             | School Based PL                                    |
| November 8  | School Based PL                                    | May 19            | Designated Day-in-Lieu (Staff Meeting)             |
| November 9  | ATA Professional                                   | May 20            | Designated Day-in-Lieu (Parent Teacher Interviews) |
| November 10 | Designated Day-in-Lieu (Staff Meeting)             | May 23            | Victoria Day                                       |
| November 11 | Remembrance Day                                    | June 30           | Self Directed Teacher Day                          |
| November 12 | Designated Day-in-Lieu (Parent Teacher Interviews) | ** Central Office | Closure will be July 18th - July 29th, 2022        |

The first day for students is **September 1, 2021**. **February 2, 2022** is the first day of Term 2. **June 29, 2022** is the last day of school for students.

Please be reminded that when inclement weather does not allow us to operate our buses, schools will be open, classes are occurring and student learning continues. As with any absence, students who miss material will be provided with an opportunity to receive instructional material through an alternate means or catch up on missed school work upon return to school.